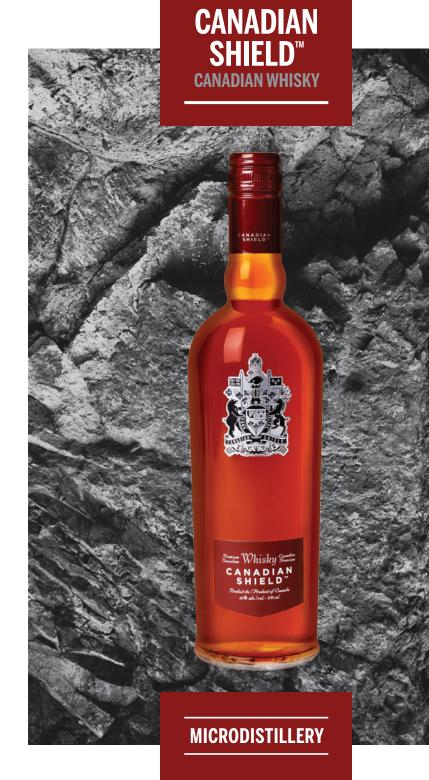

# CANADIAN SHIELD™ CANADIAN WHISKY

The vast forests and geological formations that make up the Canadian Shield are a rich and important part of Canada's history. The wild beauty, solidity and vastness of the Canadian Shield inspired us to create this unique and complex Canadian whisky of the same name. Canadian Shield™ Whisky is hand-crafted, distilled and aged in small batches used 100% natural Canadian ingredients. A rich blend of carefully selected rye, malted barley and corn, give Canadian Shield™ a distinctive complexity worth of its purely Canadian roots.

## **COLOUR**

Amber with copper highlights