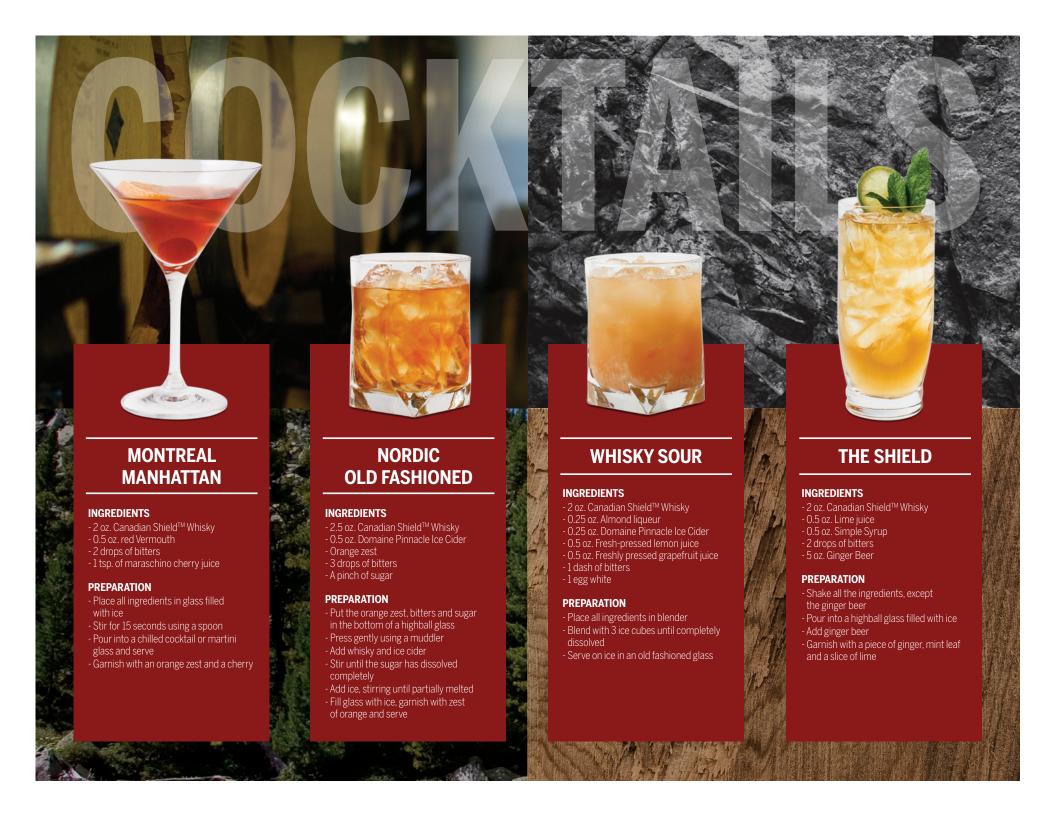

# **SERVING SUGGESTIONS**

Straight, with a splash of water, on ice or in cocktails